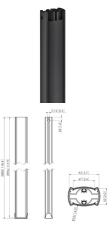

## PUC 2530 Pole Connect-it 300 cm black

The PUC 2530 is equipped with a multiple CIS® cable inlay system with which you can quickly and simply ensure that all cables are hidden. The pole is made of aluminium and, therefore, it can be easily cut at the required length. The Connect-it poles can be customized by the user. By inserting the plastic cover strips into the Connect-it pole or by replacing them by differently coloured strips, it can be customized to the house style of the customer. Multiple displays can easily be installed back-to-back, on top of each other or next to each other. Combine this pole with one of the Connect-it ceiling plates, Connect-it interface bar and Connect-it interface display strips for a complete ceiling solution.