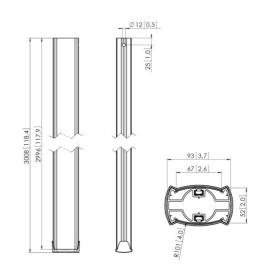

## Logistische Informationen

| EAN-Code Produkt       | 8712285329388 |
|------------------------|---------------|
| Nettogewicht (kg)      | 6.8           |
| Single Box Width (mm)  | 133           |
| Single Box Length (mm) | 3120          |
| Single Box Height (mm) | 81            |