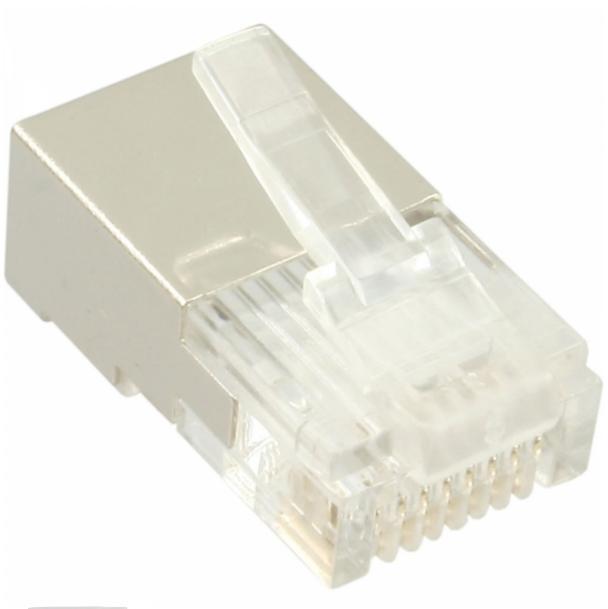

## InLine® 8P8C RJ45 male shielded connectors for round cables, 100pcs. Pack

Artikel 73098T

Pack of 100pcs., 8P8C RJ45 modular plugs for round cable crimping

- Shielded connector, 8 pins, 8 contacts
- Suitable for AWG24 and AWG26 strands
- With integrated threading for easier Assembling
- For patch cables with a diameter of 4-5,5mm