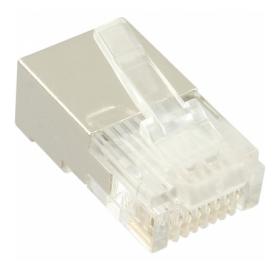

## InLine® 8P8C RJ45 male shielded connectors for round cables, 100pcs. Pack

Artikel 73098T

Pack of 100pcs., 8P8C RJ45 modular plugs for round cable crimping

- Shielded connector, 8 pins, 8 contacts
- Suitable for AWG24 and AWG26 strands
- With integrated threading for easier Assembling
- For patch cables with a diameter of 4-5,5mm