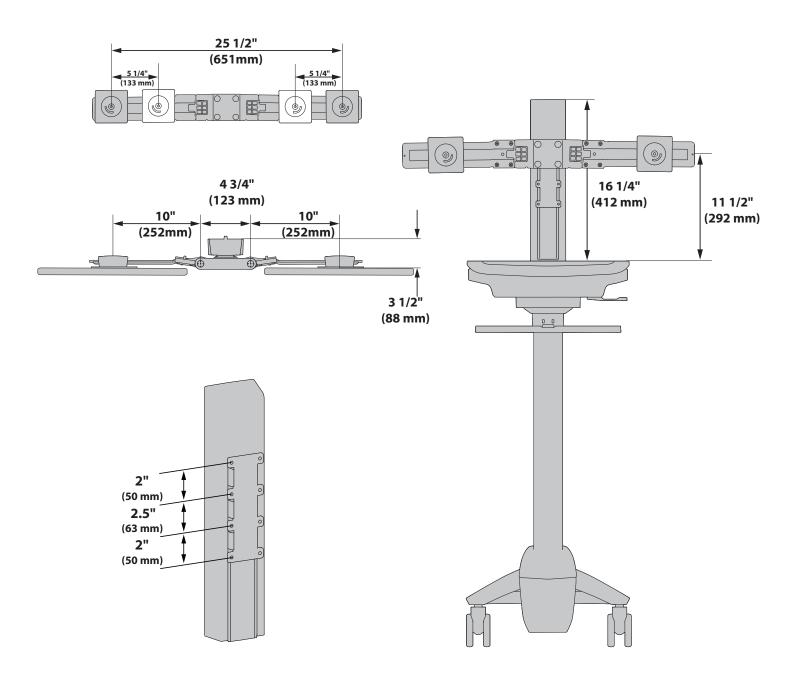

| EMEA Sales                                                                                  | APAC Sales                                                           | Worldwide OEM Sales                       |
|---------------------------------------------------------------------------|---------------------------------------------------------------------------------------------|----------------------------------------------------------------------|-------------------------------------------|
| 5t. Paul, MN USA<br>(800) 888-8458<br>+1-651-681-7600<br>www.ergotron.com | Amersfoort, The Netherlands<br>+31 33 45 45 600<br>www.ergotron.com<br>info.eu@ergotron.com | Tokyo, Japan<br>www.ergotron.com<br>apaccustomerservice@ergotron.com | www.ergotron.com<br>info.oem@ergotron.com |





© 2016 Ergotron, Inc. rev. 08/26/2019 DIM-SVDualKit Content is subject to change without notification

| Americas Sales and<br>Corporate Headquarter | EMEA Sales                  | APAC Sales                       | Worldwide OEM Sales   |
|---------------------------------------------|-----------------------------|----------------------------------|-----------------------|
| St. Paul, MN USA                            | Amersfoort, The Netherlands | Tokyo, Japan                     | www.ergotron.com      |
| (800) 888-8458                              | +31 33 45 45 600            | www.ergotron.com                 | info.oem@ergotron.com |
| +1-651-681-7600                             | www.ergotron.com            | apaccustomerservice@ergotron.com |                       |
| www.ergo