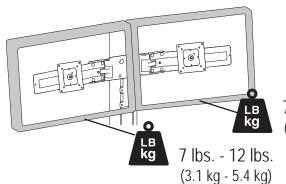

## Styleview Dual Monitor Accessory

7 lbs. - 12 lbs. (3.1 kg - 5.4 kg)

CAUTION: DO NOT EXCEED MAXIMUM LISTED WEIGHT CAPACITY. SERIOUS INJURY OR PROPERTY DAMAGE MAY OCCUR!

Total weight of monitors when mounted needs to be 14 lbs - 24 lbs (6.2 kg - 10.8 kg)