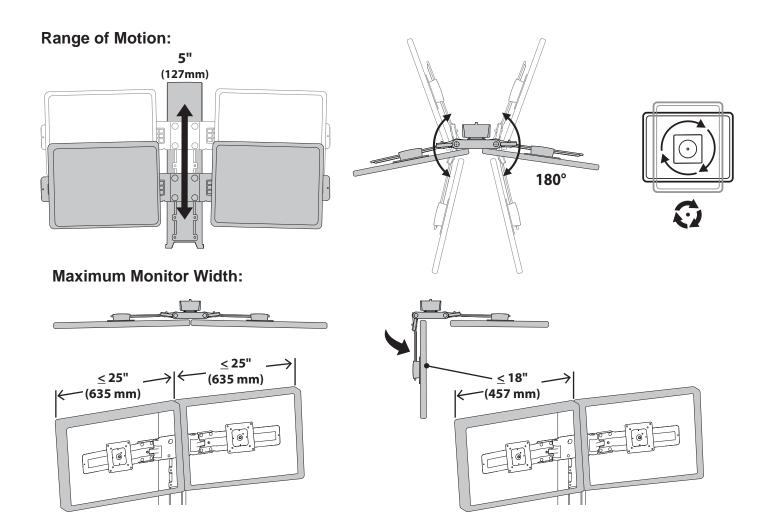

## ergotron®



## Styleview Dual Monitor Accessory

7 lbs. - 12 lbs. (3.1 kg - 5.4 kg)

CAUTION: DO NOT EXCEED MAXIMUM LISTED WEIGHT CAPACITY. SERIOUS INJURY OR PROPERTY DAMAGE MAY OCCUR!

Total weight of monitors when mounted needs to be 14 lbs - 24 lbs (6.2 kg - 10.8 kg)



© 2016 Ergotron, Inc. rev. 08/26/2019 DIM-SVDualKit Content is subject to change without notification

| Americas Sales and<br>Corporate Headquarter                               | EMEA Sales                                                                                  | APAC Sales                                                           | Worldwide OEM Sales                       |
|---------------------------------------------------------------------------|---------------------------------------------------------------------------------------------|----------------------------------------------------------------------|-------------------------------------------|
| 5t. Paul, MN USA<br>(800) 888-8458<br>+1-651-681-7600<br>www.ergotron.com | Amersfoort, The Netherlands<br>+31 33 45 45