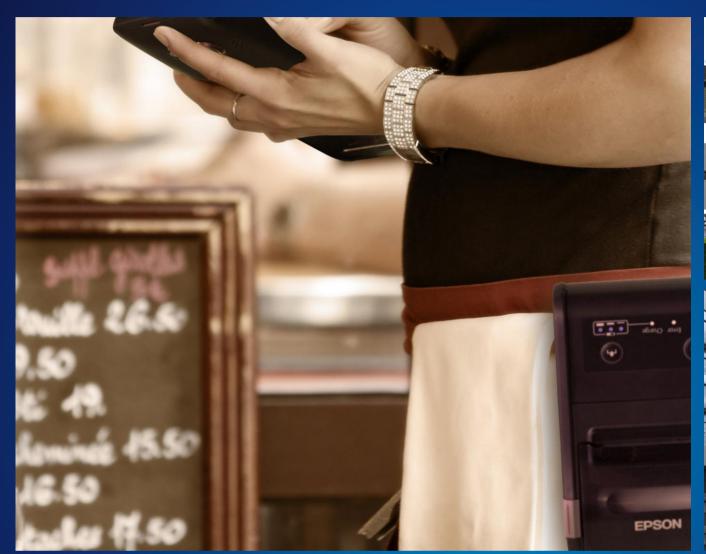

## SET YOUR BUSINESS FREE WITH THE EPSON TM-P60II AND TM-P60II PEELER

The Epson TM-P60II Series offers a brilliantly simple receipt and label printing solution. With Epson's unique built-in intelligence, ePOS-Print, users can print directly from web browsers without the need to install additional drivers. Its intuitive features take advantage of hand-held wireless, mobile printing technology to aid queue busting, order taking and shelf-edge labelling, helping to serve customers quickly and efficiently. Reliability is assured thanks to the unit's rugged casing, paper loading and long battery life.