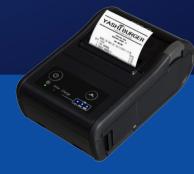

## SET YOUR BUSINESS FREE WITH THE EPSON TM-P60II AND TM-P60II PEELER

The Epson TM-P60II Series offers a brilliantly simple receipt and label printing solution. With Epson's unique built-in intelligence, ePOS-Print, users can print directly from web browsers without the need to install additional drivers. Its intuitive features take advantage of hand-held wireless, mobile printing technology to aid queue busting, order taking and shelf-edge labelling, helping to serve customers quickly and efficiently. Reliability is assured thanks to the unit's rugged casing, paper loading and long battery life.