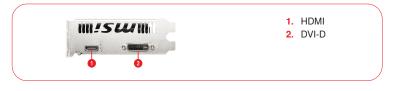

Memory                   | 2GB DDR4                          |
| Memory Bus               | 64-bit                            |
| Output                   | HDMI / SL-DVI-D                   |
| HDCP Support             | 2.2                               |
| Power consumption        | 20 W                              |
| Recommended PSU          | 300 W                             |
| Card Dimension(mm)       | 147 x 102 x 38 mm                 |
| Weight (Card / Package)  | 281 g / 507 g                     |
| Afterburner OC           | Y                                 |
| DirectX Version Support  | 12                                |
| OpenGL Version Support   | 4.5                               |
| Maximum Displays         | 2                                 |

## **CONNECTIONS**



# **FEATURES**



## **SMALL FORM FACTOR**

MSI AERO ITX cards offer the power of a full size graphics card in an incredibly small package.



#### **PERFECT IN ANY CASE**

Thanks to a small form factor, MSI AERO ITX cards will fit into virtually any case.



# **OC PERFORMANCE**

MSI OC graphics cards are equipped with higher clock speeds out of the box for increased performance.



### **Military Class 4 Components**

Using only the highest quality components means you get reliable and stable in-game performance.



**GEFORCE GTX** 

# **MSI Afterburner**

The ultimate overclocking software with advanced control options and real-time hardware monitor.



#### **PASCAL PERFORMANCE**

Pascal-powered graphics cards give you superior performance and power efficiency to deliver the best gam