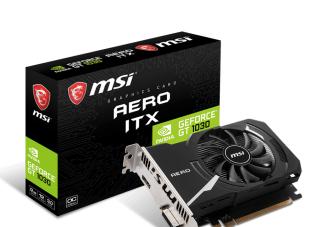

# **SPECIFICATIONS**

| Model Name               | GeForce® GT 1030 AERO ITX 2GD4 OC |
|--------------------------|-----------------------------------|
| Graphics Processing Unit | NVIDIA® GeForce® GT 1030          |
| Interface                | PCI Express 3.0 x16 (uses x4)     |
| Core Name                | GP 108-310                        |
| Cores                    | 384 Units                         |
| Core Clocks              | 1189 MHz / 1430 MHz               |
| Memory Clock Speed       | 2100 MHz                          |
| Memory                   | 2GB DDR4                          |
| Memory Bus               | 64-bit                            |
| Output                   | HDMI / SL-DVI-D                   |
| HDCP Support             | 2.2                               |
| Power consumption        | 20 W                              |
| Recommended PSU          | 300 W                             |
| Card Dimension(mm)       | 147 x 102 x 38 mm                 |
| Weight (Card / Package)  | 281 g / 507 g                     |
| Afterburner OC           | Y                                 |
| DirectX Version Support  | 12                                |
| OpenGL Version Support   | 4.5                               |
| Maximum Displays         | 2                                 |